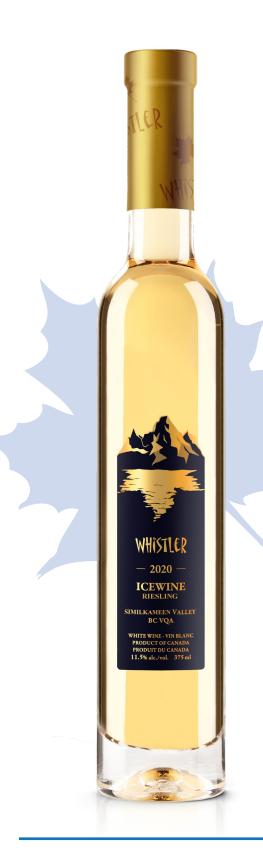

## RIESLING ICEWINE

TASTING NOTES— A classic sweet wine, this Riesling is the perfect balance between sweet, acid and alcohol. Rich notes of lemon, honeysuckle, gauva and stone on the nose give way to honey, lemon flan, and honey flavours all balanced with crisp acidity. A treat with lemon based desserts, on vanilla ice cream or just on it's own.

WINEMAKER'S NOTES—

**GRAPE VARIETIES:** 100% Riesling

BOTTLE SIZE: 375ml

**PRODUCTION SIZE:** 400 cases

ALCOHOL: 11.5% SWEETNESS: Sweet AGING: Drink Now

**REGION:** Naramata Bench, Okanagan Valley

SOIL TYPE: Silt sandy loam AGE OF VINES: 10 Years HARVEST DATE: January 2021 BOTTLING DATE: July 2021